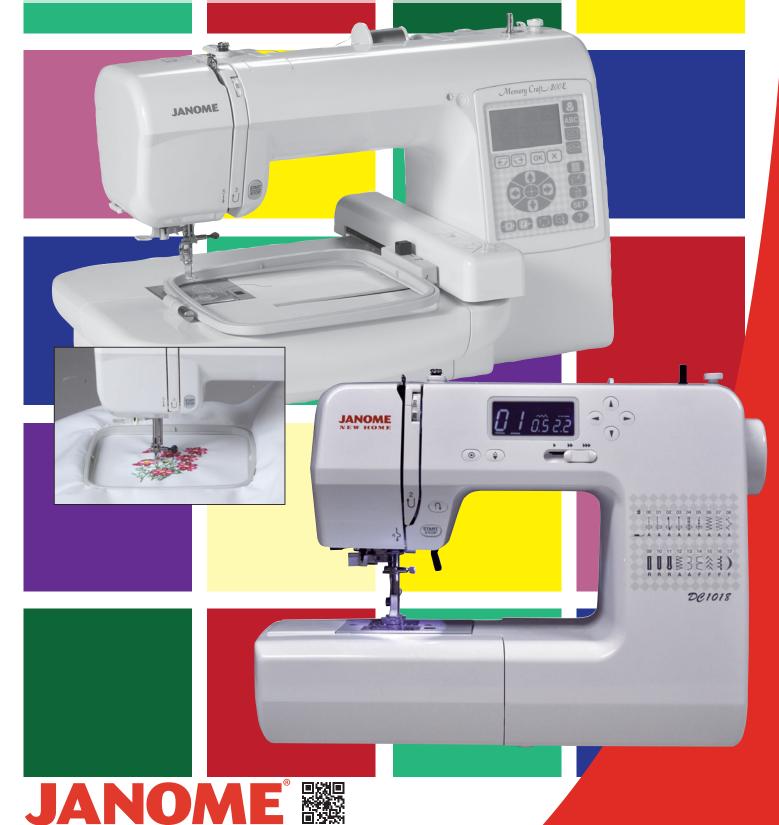

## Memory Craft 200E & DC1018

## Memory Craft 200E Features:

- Top loading full rotary hook bobbin
- 73 built-in designs
- 3 alphabet fonts for lettering
- Maximum embroidery size: 5" x 5"
- Design transfer via USB port
- Embroidery sewing speed up to 650spm
- Embroidery format: .jef
- On screen editing functions include enlarge/reduce, rotate, turnover
- Built in needle threader
- Backlit LCD touchscreen
- Dust cover included

## DC 1018 Features:

- 18 stitches including 3 one-step buttonholes
- Manual thread tension control
- Built-in needle threader
- Slide-On presser feet
- Memorized Needle up/down button
- 7-piece feed dog
- Free arm
- Drop feed dog
- Speed control slider
- Locking stitch button
- Easy reverse button
- Auto-declutch bobbin winder