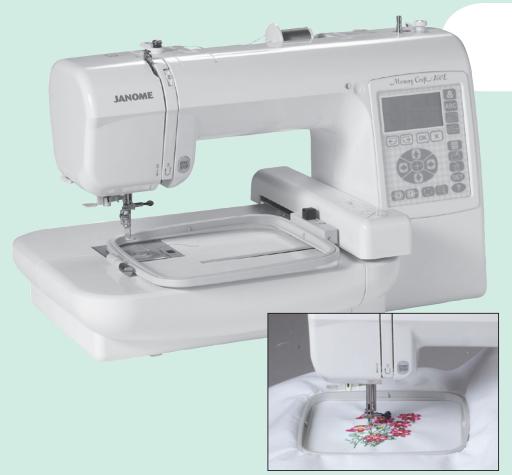

## Memory Craft 200E Features:

- Top loading full rotary hook bobbin
- 73 built-in designs
- 3 alphabet fonts for lettering
- Maximum embroidery size: 5" x 5"
- Design transfer via USB port
- Embroidery sewing speed up to 650spm
- Embroidery format: .jef
- On screen editing functions include enlarge/reduce, rotate, turnover
- Built in needle threader
- Backlit LCD touchscreen
- Dust cover included

## Available hoops:

Large hoop 5" x 5" Small hoop 2" x 2" (optional)