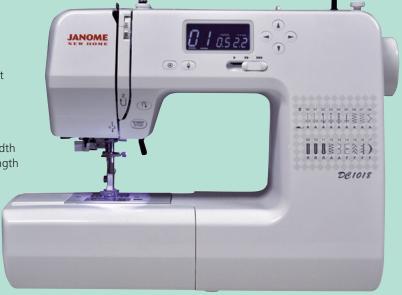

## DC 1018 Features:

- 18 stitches including 3 one-step buttonholes
- Manual thread tension control
- Built-in needle threader
- Slide-On presser feet
- Memorized Needle up/down button
- 7-piece feed dog
- Free arm
- Drop feed dog
- Speed control slider
- Locking stitch button
- Easy reverse button
- Auto-declutch bobbin winder

- Extra high presser foot lift
- LCD screen with quick selection buttons
- Jam-proof horizontal full rotary bobbin
- 7mm maximum stitch width
- 5mm maximum stitch length
- Dust cover included